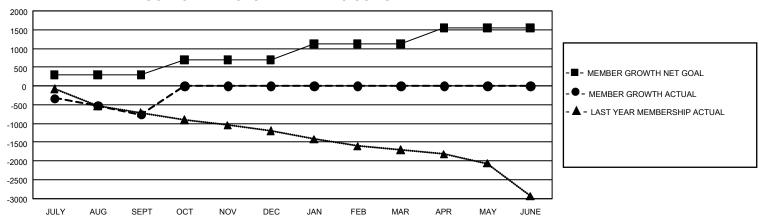

## GMT Constitutional Area 4, Group A

REPORT DOES NOT INCLUDE CLUBS IN UNDISTRICTED AREAS.

| Clubs                 |               |           |               | Members               |                          |                         |                                                    |
|-----------------------|---------------|-----------|---------------|-----------------------|--------------------------|-------------------------|----------------------------------------------------|
| RESULTS FOR 2021-2022 |               |           |               | RESULTS FOR 2021-2022 |                          |                         |                                                    |
| QUARTER               | NEW CLUB GOAL | NEW CLUBS | DROPPED CLUBS | QUARTER ME            | EMBER GROWTH NET<br>GOAL | MEMBER GROWTH<br>ACTUAL | DROPPED MEMBERS<br>ACTUAL (including<br>transfers) |
| JULY/AUG/SEPT         | 18            | 0         | 18            | JULY/AUG/SEPT         | 301                      | 299                     | 1,001                                              |
| OCT/NOV/DEC           | 33            | 0         | 0             | OCT/NOV/DEC           | 397                      | 0                       | 0                                                  |
| JAN/FEB/MAR           | 42            | 0         | 0             | JAN/FEB/MAR           | 421                      | 0                       | 0                                                  |
| APR/MAY/JUNE          | 42            | 0         | 0             | APR/MAY/JUNE          | 433                      | 0                       | 0                                                  |

## GOALS AND ACTUAL MEMBERS CUMULATIVE

| DROPPED CLUBS: 18 |       | 169 CLUBS OF 2,031 ADDED 1<br>OR MORE NEW MEMBERS | GENDER DISTRIBUTION                 |                 |  |
|-------------------|-------|---------------------------------------------------|-------------------------------------|-----------------|--|
|                   |       |                                                   | MALE                                | 34,526 (77.53%) |  |
|                   |       |                                                   | FEMALE                              | 10,007 (22.47%) |  |
| DROPPED MEMBERS   |       |                                                   | NON BINARY                          | 0 (0.00%)       |  |
| DECEASED          | 110   |                                                   | PREFER NOT TO ANSWER                | 1 (0.00%)       |  |
| CLUB CANCELLED    | 78    |                                                   | TOTAL FAMILY UNIT MEMBERS 1,66      |                 |  |
| OTHER             | 813   | CLICK HERE FOR                                    |                                     |                 |  |
| TOTAL             | 1,001 | CUMULATIVE MEMBERSHIP DATA                        | FAMILY MEMBERS PAYING HALF DUES 828 |                 |  |