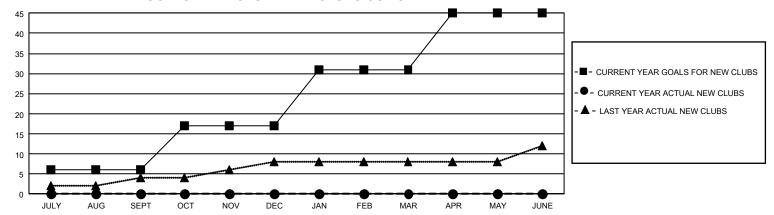

## GMT Constitutional Area 4, Group A

REPORT DOES NOT INCLUDE CLUBS IN UNDISTRICTED AREAS.

| Clubs                 |               |           |               | Members               |                          |                         |                                                    |
|-----------------------|---------------|-----------|---------------|-----------------------|--------------------------|-------------------------|----------------------------------------------------|
| RESULTS FOR 2021-2022 |               |           |               | RESULTS FOR 2021-2022 |                          |                         |                                                    |
| QUARTER               | NEW CLUB GOAL | NEW CLUBS | DROPPED CLUBS | QUARTER ME            | EMBER GROWTH NET<br>GOAL | MEMBER GROWTH<br>ACTUAL | DROPPED MEMBERS<br>ACTUAL (including<br>transfers) |
| JULY/AUG/SEPT         | 18            | 0         | 18            | JULY/AUG/SEPT         | 301                      | 299                     | 1,001                                              |
| OCT/NOV/DEC           | 33            | 0         | 0             | OCT/NOV/DEC           | 397                      | 0                       | 0                                                  |
| JAN/FEB/MAR           | 42            | 0         | 0             | JAN/FEB/MAR           | 421                      | 0                       | 0                                                  |
| APR/MAY/JUNE          | 42            | 0         | 0             | APR/MAY/JUNE          | 433                      | 0                       | 0                                                  |

## GOALS AND ACTUAL NEW CLUBS CUMULATIVE